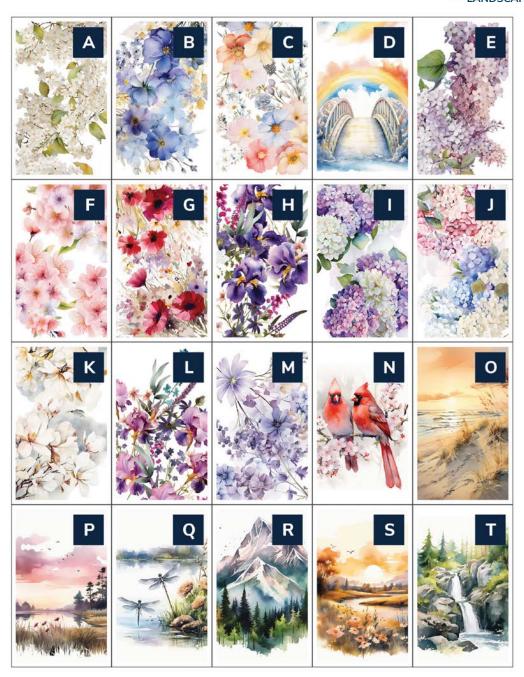

#### **FRONT OF CARD:**

CHOOSE FROM 20 IMAGES (OR SUBMIT YOUR OWN)

# 2. Choose image & orientation

Enter image letter and portrait or landscape orientation in Order Instructions.

Images shown in portrait below also available in landscape. If orientation is not noted, we will proof portrait. For custom images, enter "custom image" in Order Instructions and email us your image.