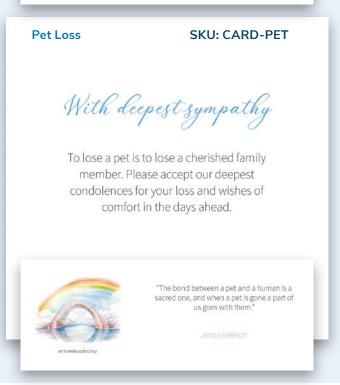

# With deepest sympathy

On behalf of the entire team, we send our heartfelt condolences for your loss and wishes for healing and comfort in the days ahead,