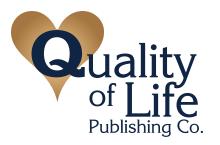

# With deepest sympathy

On behalf of the entire team, we send our heartfelt condolences for your loss and wishes for healing and comfort in the days ahead,

#### INSIDE FRONT COVER:

MATCHING ACCENT IMAGE & QUOTE (OR SUBMIT YOUR OWN)

When so meone you love becomes a memory the memory becomes a trassure.\*