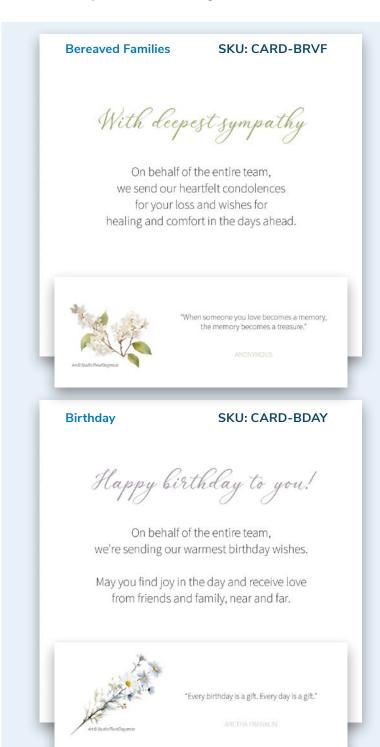

# With deepest sympathy

On behalf of the entire team, we send our heartfelt condolences for your loss and wishes for healing and comfort in the days ahead,