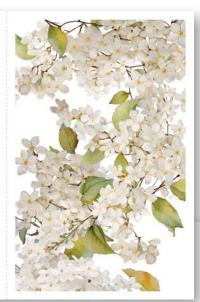

#### **FRONT OF CARD:**

CHOOSE FROM 20 IMAGES (OR SUBMIT YOUR OWN)

# 2. Choose image & orientation

Enter image letter and portrait or landscape orientation in Order Instructions.

Images shown in portrait below also available in landscape. If orientation is not noted, we will proof portrait. For custom images, enter "custom image" in Order Instructions and email us your image.