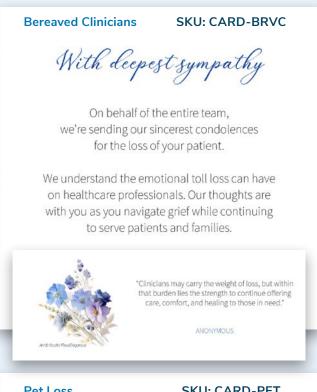

# With deepest sympathy

On behalf of the entire team, we send our heartfelt condolences for your loss and wishes for healing and comfort in the days ahead,